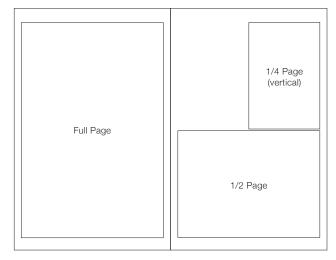

### AD SIZES:

Ad sizes and rates have been refined to 6 choices -

Full Page - \$899 (10"w X 15"h)

Half Page - \$529 (10"w X 7.5"h)

Quarter Page - \$349

(5"w X 7.5"h; vertical orientation)

Quarter Page Banner - \$349

Ad sizes:

Full Page - 10"w X 15"h
Half Page - 10"w X 7.5"h
Quarter Page - 5"w X 7.5"h; vertical orientation

Quarter Page Banner - 10"w X 5"h; horizontal orientation Eighth Page - 5"w X 3.75"h; horizontal orientation Sixteenth Page - 2.5"w X 3.75"h; vertical orientation