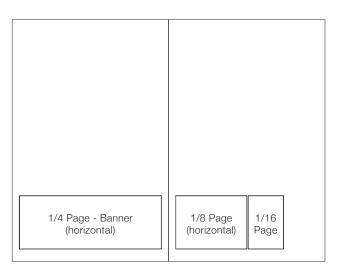

(10"w X 5"h; horizontal orientation)

Eighth Page - \$149

(5"w X 3.75"h; horizontal orientation)

Sixteenth Page - \$89

(2.5"w X 3.75"h; vertical orientation)

Ad sizes:

Full Page - 10"w X 15"h
Half Page - 10"w X 7.5"h
Quarter Page - 5"w X 7.5"h; vertical orientation

Quarter Page Banner - 10"w X 5"h; horizontal orientation Eighth Page - 5"w X 3.75"h; horizontal orientation Sixteenth Page - 2.5"w X 3.75"h; vertical orientation