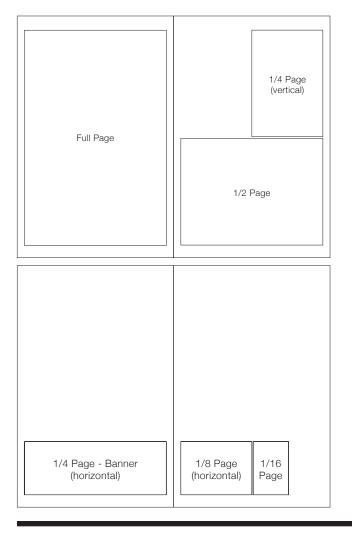

### AD SIZES:

Ad sizes and rates have been refined to 6 choices -

Full Page - \$899 (10"w X 15"h)

Half Page - \$529 (10"w X 7.5"h)

Quarter Page - \$349

(5"w X 7.5"h; vertical orientation)

Quarter Page Banner - \$349

(10"w X 5"h; horizontal orientation)

Eighth Page - \$149

(5"w X 3.75"h; horizontal orientation)

Sixteenth Page - \$89

(2.5"w X 3.75"h; vertical orientation)

Ad sizes:

Full Page - 10"w X 15"h
Half Page - 10"w X 7.5"h
Quarter Page - 5"w X 7.5"h; vertical orientation

Quarter Page Banner - 10"w X 5"h; horizontal orientation Eighth Page - 5"w X 3.75"h; horizontal orientation Sixteenth Page - 2.5"w X 3.75"h; vertical orientation