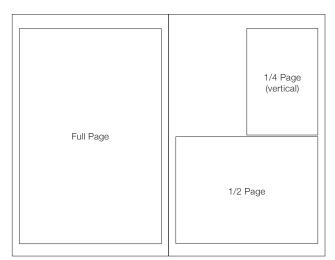

Ad sizes: **Full Page -** 10"w X 15"h **Half Page -** 10"w X 7.5"h **Quarter Page -** 5"w X 7.5"h; vertical orientation

Quarter Page Banner - 10"w X 5"h; horizontal orientation Eighth Page - 5"w X 3.75"h; horizontal orientation Sixteenth Page - 2.5"w X 3.75"h; vertical orientation