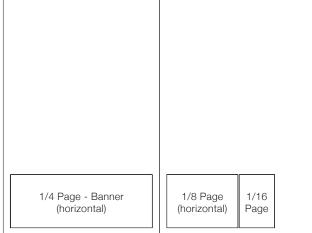

### AD SIZES:

Ad sizes and rates have been refined to 6 choices – Full Page - \$899 / 10% OFF - \$799 (10"w X 15"h) Half Page - \$529 / 10% OFF - \$479 (10"w X 7.5"h) Quarter Page - \$349 / 10% OFF - \$315 (5"w X 7.5"h; vertical orientation) Quarter Page Banner - \$349 / 10% OFF - \$315 (10"w X 5"h; horizontal orientation) Eighth Page - \$149 / 10% OFF - \$135 (5"w X 3.75"h; horizontal orientation) Sixteenth Page - \$89 / 10% OFF - \$79 (2.5"w X 3.75"h; vertical orientation)