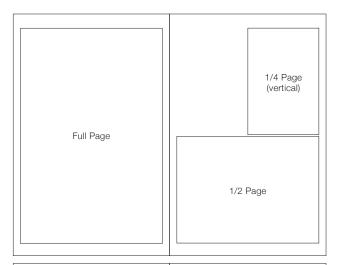

### AD SIZES:

Ad sizes and rates have been refined to 6 choices – Full Page - \$899 / 10% OFF - \$799 (10"w X 15"h) Half Page - \$529 / 10% OFF - \$479 (10"w X 7.5"h) Quarter Page - \$349 / 10% OFF - \$315 (5"w X 7.5"h; vertical orientation) Quarter Page Banner - \$349 / 10% OFF - \$315 (10"w X 5"h; horizontal orientation) Eighth Page - \$149 / 10% OFF - \$135 (5"w X 3.75"h; horizontal orientation) Sixteenth Page - \$89 / 10% OFF - \$79 (2.5"w X 3.75"h; vertical orientation)