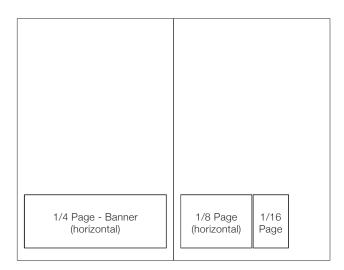

Ad sizes: **Full Page -** 10"w X 15"h **Half Page -** 10"w X 7.5"h **Quarter Page -** 5"w X 7.5"h; vertical orientation

Quarter Page Banner - 10"w X 5"h; horizontal orientation Eighth Page - 5"w X 3.75"h; horizontal orientation Sixteenth Page - 2.5"w X 3.75"h; vertical orientation